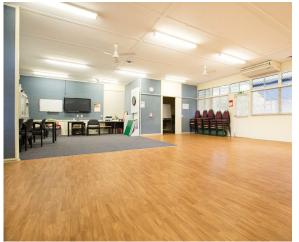

# **ICH Business Centre**

#### 38 Sittella Street, Inala QLD 4077

Max. 50 people.

^^^

- Modern, Newly Refurbished, Professional Look
- Kitchenette with fridge, sink, urn and microwave
- Bathroom facilities including Disability Access
- Air-Conditioned
- Projector, White Boards, Tables and Chairs
- · Ideal for Meetings, Workshop, Classes, Activities