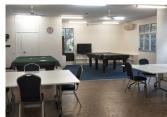

# Acacia Ridge Rooms 1&2

### 29 Chardean Street, Acacia Ridge QLD 4110

Max. 80 people.

^^^

- Two Spacious Rooms Hired Together (Note: Room 2 has two snooker tables which cannot be moved and are not available for use)
- Full Kitchen with an oven, urn, fridge and microwave
- Bathroom Facilities with Disability Access
- TV Screen, Piano, White Board, Tables and Chairs
- Air-Conditioned
- Ideal for Social Activities, Clubs, Workshop and Classes