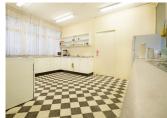

#### 38 Sittella Street, Inala QLD 4077

Max. 50 people.

^^^

- Modern, Newly Refurbished, Professional Look
- Kitchenette with fridge, sink, urn and microwave
- Bathroom facilities including Disability Access
- Air-Conditioned
- Projector, White Boards, Tables and Chairs
- · Ideal for Meetings, Workshop, Classes, Activities