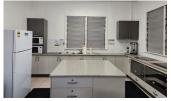

#### Cnr Japonica & Robinia Streets, Inala QLD 4077

Max. 100 people.

- Newly Updated Large Beautiful Space
- Full Kitchen with two ovens, fridge and microwave
- · Tables, Chairs and Whiteboard

- Bathroom facilities including Disability Access
- Air-Conditioned
- · Ideal for Functions, Workshop, Classes, Training