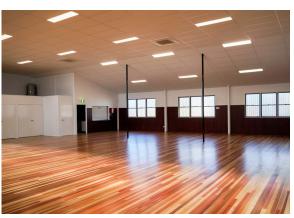

## **Our Place Hall**

#### Cnr Japonica & Robinia Streets, Inala QLD 4077

Max. 100 people.

- Newly Updated Large Beautiful Space
- Full Kitchen with two ovens, fridge and microwave
- · Tables, Chairs and Whiteboard

- Bathroom facilities including Disability Access
- Air-Conditioned
- · Ideal for Functions, Workshop, Classes, Training